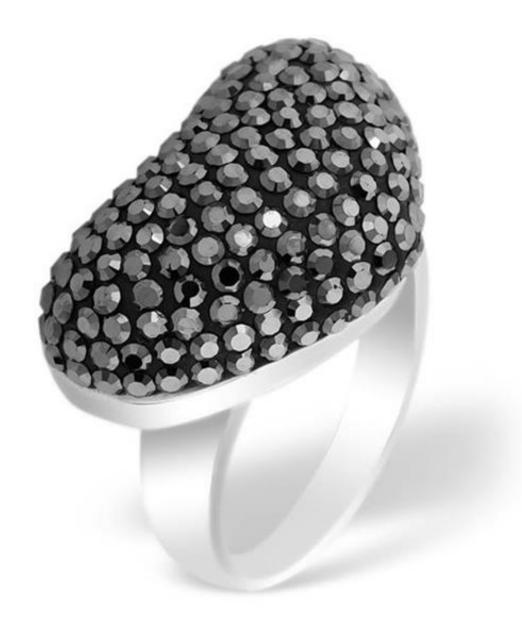

# JEWELRY

Collection 2017





## **Black Ring**

\$399

**Blue Ring** 

\$149



## **Brown Ring**

\$149



## **Diamond Ring**

\$499



## **Pearl Ring**

Price: **\$449** 

Pearl Ring: the elegant design is easy to combine with other jewelry pieces



## **Green Ring**

#### \$249

Green Ring: the elegant design is easy to combine with other jewelry pieces



## **Grey Ring**

#### \$149

Grey Ring: the elegant design is easy to combine with other jewelry pieces



## **Red Ring**

#### \$149

Red Ring: the elegant design is easy to combine with other jewelry pieces



## **Company Name**

### **Product Price List**

Address City, State, ZIP Phone, Contact

#### Rings (8)

| Code | Name         | Description                                                                   | Price |
|------|--------------|-------------------------------------------------------------------------------|-------|
| 6    | Black Ring   | Bla