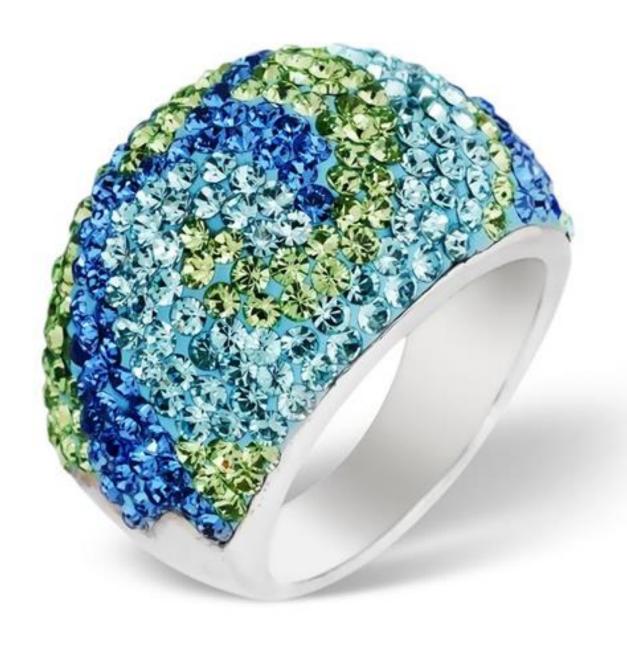

## **Green Ring**

#### \$249

Green Ring: the elegant design is easy to combine with other jewelry pieces